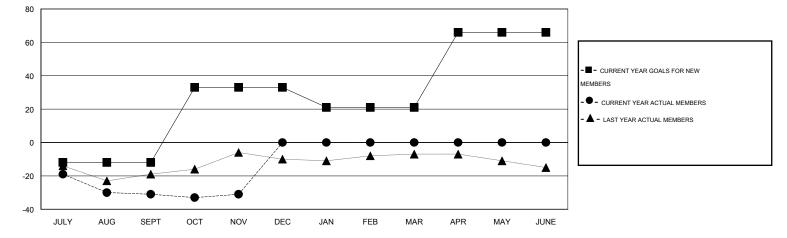

## GMT. Kenneth Schwols

| GMT: Kennet           | h Schwols        |           | LOCATIC          | N COLORAD        | 0                     |                    |                                     |                    | GMT CA 1         |
|-----------------------|------------------|-----------|------------------|------------------|-----------------------|--------------------|-------------------------------------|--------------------|------------------|
|                       |                  | Clubs     |                  |                  |                       |                    | Members                             |                    |                  |
| RESULTS FOR 2015-2016 |                  |           |                  |                  | RESULTS FOR 2015-2016 |                    |                                     |                    |                  |
| QUARTER               | NEW CLUB<br>GOAL | NEW CLUBS | DROPPED<br>CLUBS | NET<br>GAIN/LOSS | QUARTER               | NEW MEMBER<br>GOAL | CHARTER AND<br>NEW MEMBERS<br>ADDED | DROPPED<br>MEMBERS | NET<br>GAIN/LOSS |
| JULY/AUG/SEPT         | 0                | 0         | 0                | 0                | JULY/AUG/SEPT         | -12                | 7                                   | 38                 | -31              |
| OCT/NOV/DEC           | 1                | 0         | 0                | 0                | OCT/NOV/DEC           | 45                 | 11                                  | 11                 | 0                |
| JAN/FEB/MAR           | 0                | 0         | 0                | 0                | JAN/FEB/MAR           | -12                | 0                                   | 0                  | 0                |
| APR/MAY/JUNE          | 1                | 0         | 0                | 0                | APR/MAY/JUNE          | 45                 | 0                                   | 0                  | 0                |